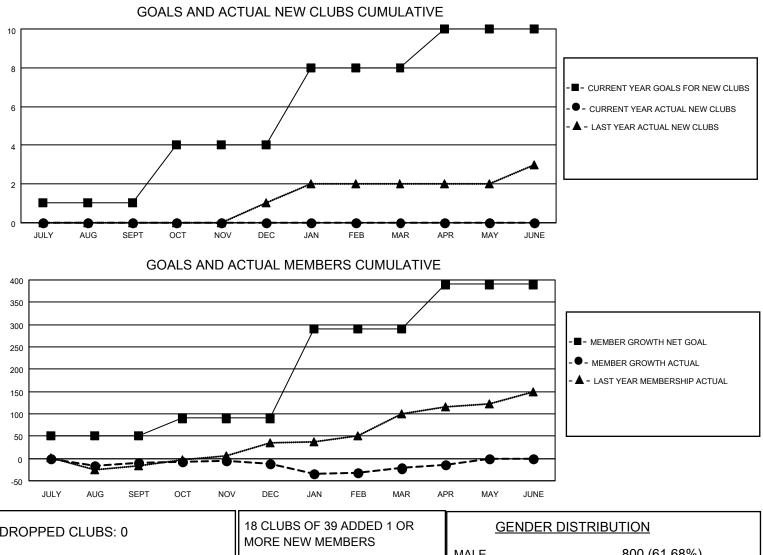

## District 2 T1

Results as of: 4/30/2023

| Clubs                 |               |           |               | Members               |                        |                         |                                                    |
|-----------------------|---------------|-----------|---------------|-----------------------|------------------------|-------------------------|----------------------------------------------------|
| RESULTS FOR 2022-2023 |               |           |               | RESULTS FOR 2022-2023 |                        |                         |                                                    |
| QUARTER               | NEW CLUB GOAL | NEW CLUBS | DROPPED CLUBS | QUARTER               | BER GROWTH NET<br>GOAL | MEMBER GROWTH<br>ACTUAL | DROPPED<br>MEMBERS ACTUAL<br>(including transfers) |
| JULY/AUG/SEPT         | 1             | 0         | 0             | JULY/AUG/SEPT         | 50                     | 48                      | 51                                                 |
| OCT/NOV/DEC           | 3             | 0         | 0             | OCT/NOV/DEC           | 40                     | 38                      | 39                                                 |
| JAN/FEB/MAR           | 4             | 0         | 0             | JAN/FEB/MAR           | 200                    | 50                      | 59                                                 |
| APR/MAY/JUNE          | 2             | 0         | 0             | APR/MAY/JUNE          | 100                    | 9                       | 2                                                  |

| DROPPED CLUBS: 0 |     | MORE NEW MEMBERS          | GENDER DISTRIBUTION       |              |  |
|------------------|-----|---------------------------|---------------------------|--------------|--|
|                  |     |                           | MALE                      | 800 (61.68%) |  |
|                  |     |                           | FEMALE                    | 497 (38.32%) |  |
| DROPPED MEMBERS  |     |                           | NON BINARY                | 0 (0.00%)    |  |
|                  | . – |                           | PREFER NOT TO ANSWER      | 0 (0.00%)    |  |
| DECEASED         | 15  |                           |                           |              |  |
| CLUB CANCELLED   | 0   | CLICK HERE FOR CUMULATIVE | TOTAL FAMILY UNIT MEMBERS | s 141        |  |
| OTHER            | 136 | MEMBERSHIP DATA           |                           |              |  |
| TOTAL            | 151 |                           | FAMILY MEMBERS PAYING HA  | LF DUES 71   |  |
|                  |     |                           |                           |              |  |
|                  |     |                           |                           |              |  |